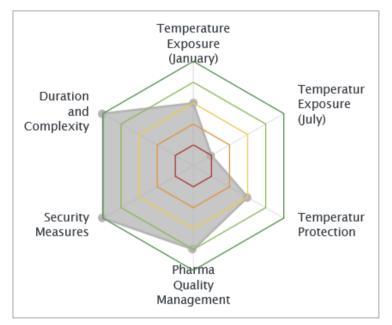

#### **Data-driven Lane Assessments**

Digitally document and manage your global distribution network with data-driven lane assessments based on handling capabilities and other data sources. Approve Lane SOPs and reevaluate the documentation based on a defined review period.

#### **Data-driven Lane Assessments**