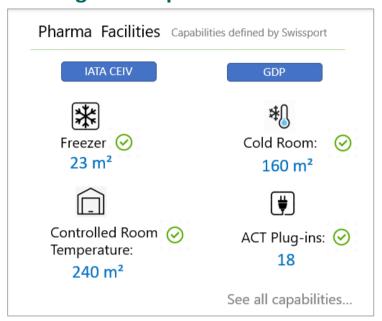

## **Logistics Capabilities Platform**

Access up-to-date information about supplier and location cargo handling capabilities from >300 LSPs (air, ocean, road). Every LSP defines and maintains its own data and shares it accordingly.

# **Logistics Capabilities Platform**